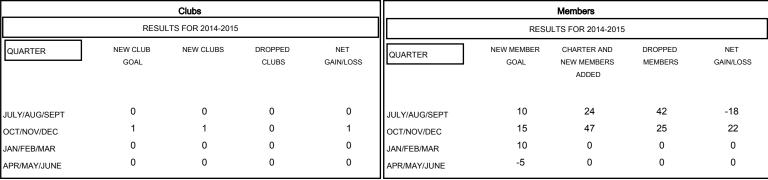

| DROPPED CLUBS: 0 |    |
|------------------|----|
| DROPPED MEMBERS  |    |
| DECEASED         | 10 |
| CLUB CANCELLED   | 0  |
| OTHER            | 57 |
| TOTAL            | 67 |

| 19 CLUBS OF 49 ADDED 1 OR MORE<br>NEW MEMBERS |                                       | (79.43%)<br>(0.57%) |
|-----------------------------------------------|---------------------------------------|---------------------|
| CLICK HERE FOR HEALTH ASSESSMENT DATA         | FAMILY UNIT MEMBERS HEAD OF HOUSEHOLD | 334<br>162          |