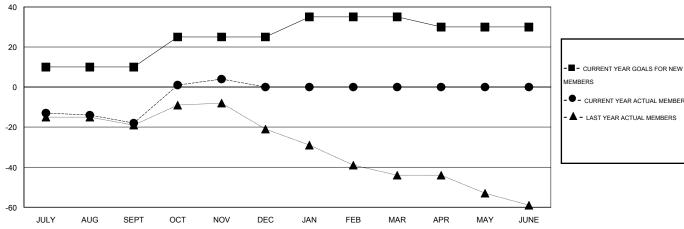

## District 27 D2

Results as of: 11/30/2014

Judy Hankom **LOCATION WISCONSIN** GMT CA 1

|   | MEMBERS                           |
|---|-----------------------------------|
|   | - ● - CURRENT YEAR ACTUAL MEMBERS |
|   | - ▲ - LAST YEAR ACTUAL MEMBERS    |
|   |                                   |
|   |                                   |
| ' |                                   |
|   |                                   |
|   |                                   |
|   |                                   |